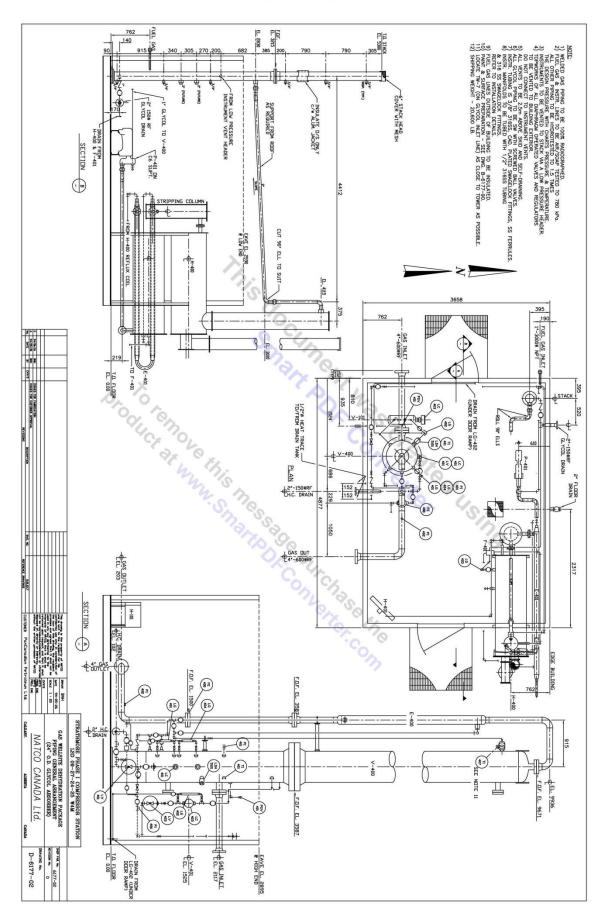

## Glycol (TEG) Dehydration Package c/w 250 MMBTU/H Glycol Regenerator DETAIL AS FOLLOWS:

| 24" OD x 1420 PSIG DEHYDRATION PACKAGE |                            |
|----------------------------------------|----------------------------|
| Packaged by Natco in 1994              |                            |
| Glycol Contactor:                      | 24" OD x 1420 psig         |
| Contactor Break Flange:                | Yes                        |
| Trays:                                 | 8                          |
| Integral Scrubber:                     | Three Phase                |
| Glycol Reconcentrator:                 | 250,000 BTU/H              |
| Glycol Pump:                           | One c/w electric motor     |
| Fuel Gas Scrubber:                     | Yes                        |
| Skidded:                               | Yes                        |
| Housed:                                | Yes                        |
| Status:                                | Stored in Airdrie, Alberta |