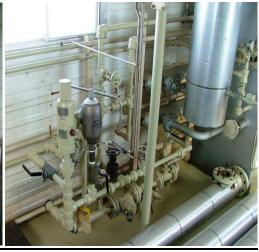

## Glycol (TEG) Dehydration Package c/w 250 MMBTU/H Glycol Regenerator DETAIL AS FOLLOWS:

| 24" OD x 1420 PSIG DEHYDRATION PACKAGE |                            |
|----------------------------------------|----------------------------|
| Packaged by Natco in 1994              |                            |
| Glycol Contactor:                      | 24" OD x 1420 psig         |
| Contactor Break Flange:                | Yes                        |
| Trays:                                 | 8                          |
| Integral Scrubber:                     | Three Phase                |
| Glycol Reconcentrator:                 | 250,000 BTU/H              |
| Glycol Pump:                           | One c/w electric motor     |
| Fuel Gas Scrubber:                     | Yes                        |
| Skidded:                               | Yes                        |
| Housed:                                | Yes                        |
| Status:                                | Stored in Airdrie, Alberta |