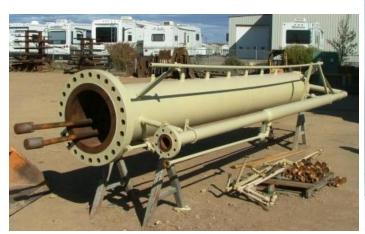

## Glycol (TEG) Dehydration Package c/w 250 MMBTU/H Glycol Regenerator DETAIL AS FOLLOWS:

| 24" OD x 1420 PSIG DEHYDRATION PACKAGE |                            |
|----------------------------------------|----------------------------|
| Packaged by Natco in 1994              |                            |
| Glycol Contactor:                      | 24" OD x 1420 psig         |
| Contactor Break Flange:                | Yes                        |
| Trays:                                 | 8                          |
| Integral Scrubber:                     | Three Phase                |
| Glycol Reconcentrator:                 | 250,000 BTU/H              |
| Glycol Pump:                           | One c/w electric motor     |
| Fuel Gas Scrubber:                     | Yes                        |
| Skidded:                               | Yes                        |
| Housed:                                | Yes                        |
| Status:                                | Stored in Airdrie, Alberta |