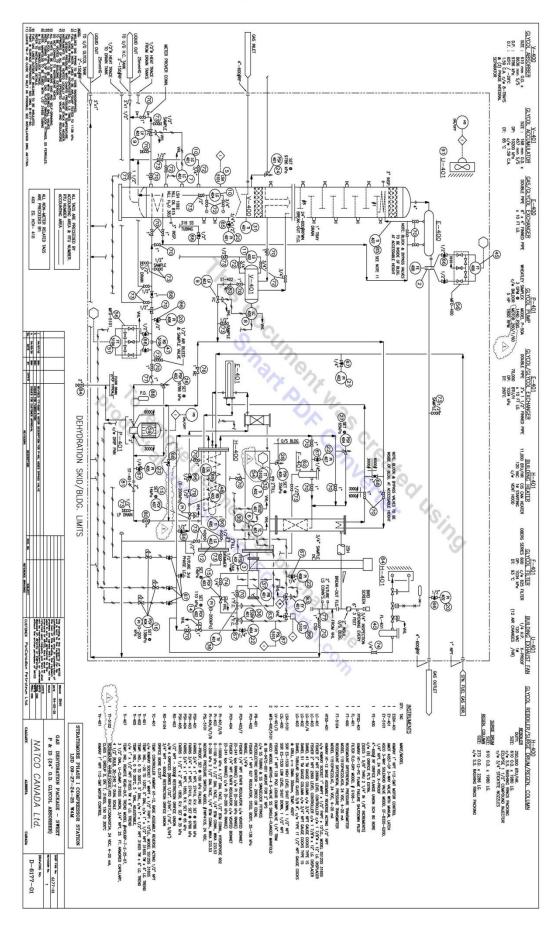

## Glycol (TEG) Dehydration Package c/w 250 MMBTU/H Glycol Regenerator DETAIL AS FOLLOWS:

| 24" OD x 1420 PSIG DEHYDRATION PACKAGE |                            |
|----------------------------------------|----------------------------|
| Packaged by Natco in 1994              |                            |
| Glycol Contactor:                      | 24" OD x 1420 psig         |
| Contactor Break Flange:                | Yes                        |
| Trays:                                 | 8                          |
| Integral Scrubber:                     | Three Phase                |
| Glycol Reconcentrator:                 | 250,000 BTU/H              |
| Glycol Pump:                           | One c/w electric motor     |
| Fuel Gas Scrubber:                     | Yes                        |
| Skidded:                               | Yes                        |
| Housed:                                | Yes                        |
| Status:                                | Stored in Airdrie, Alberta |