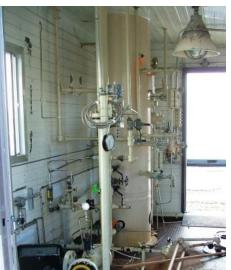

## Glycol (TEG) Dehydration Package c/w 250 MMBTU/H Glycol Regenerator DETAIL AS FOLLOWS:

| 24" OD x 1420 PSIG DEHYDRATION PACKAGE |                            |
|----------------------------------------|----------------------------|
| Packaged by Natco in 1994              |                            |
| Glycol Contactor:                      | 24" OD x 1420 psig         |
| Contactor Break Flange:                | Yes                        |
| Trays:                                 | 8                          |
| Integral Scrubber:                     | Three Phase                |
| Glycol Reconcentrator:                 | 250,000 BTU/H              |
| Glycol Pump:                           | One c/w electric motor     |
| Fuel Gas Scrubber:                     | Yes                        |
| Skidded:                               | Yes                        |
| Housed:                                | Yes                        |
| Status:                                | Stored in Airdrie, Alberta |