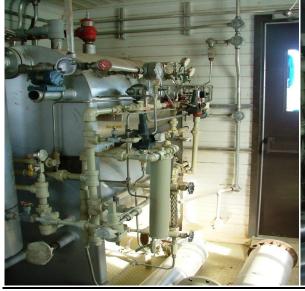

## Glycol (TEG) Dehydration Package c/w 250 MMBTU/H Glycol Regenerator DETAIL AS FOLLOWS:

| 24" OD x 1420 PSIG DEHYDRATION PACKAGE |                            |
|----------------------------------------|----------------------------|
| Packaged by Natco in 1994              |                            |
| Glycol Contactor:                      | 24" OD x 1420 psig         |
| Contactor Break Flange:                | Yes                        |
| Trays:                                 | 8                          |
| Integral Scrubber:                     | Three Phase                |
| Glycol Reconcentrator:                 | 250,000 BTU/H              |
| Glycol Pump:                           | One c/w electric motor     |
| Fuel Gas Scrubber:                     | Yes                        |
| Skidded:                               | Yes                        |
| Housed:                                | Yes                        |
| Status:                                | Stored in Airdrie, Alberta |