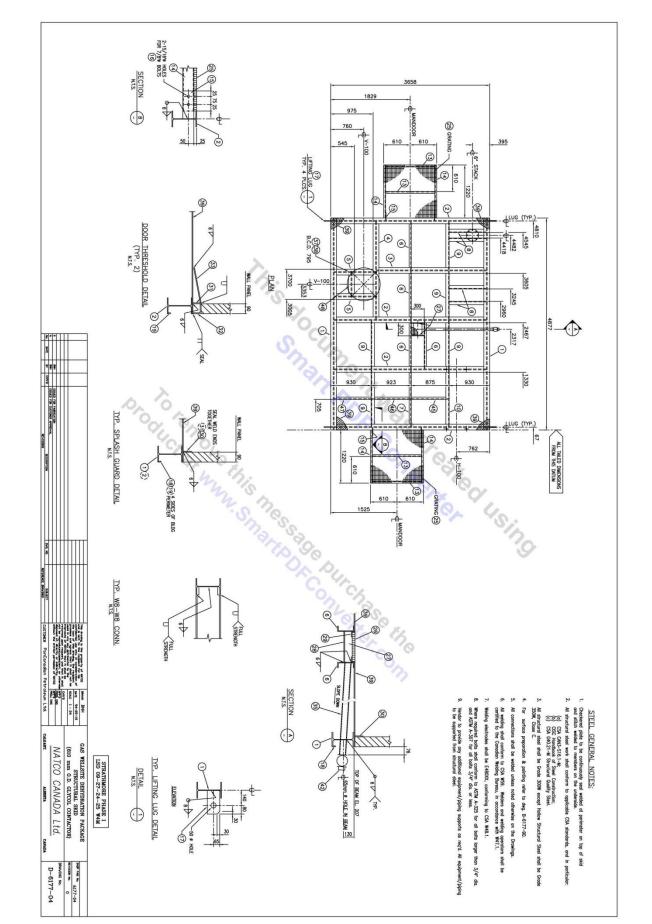

## Glycol (TEG) Dehydration Package c/w 250 MMBTU/H Glycol Regenerator DETAIL AS FOLLOWS:

| 24" OD x 1420 PSIG DEHYDRATION PACKAGE |                            |
|----------------------------------------|----------------------------|
| Packaged by Natco in 1994              |                            |
| Glycol Contactor:                      | 24" OD x 1420 psig         |
| Contactor Break Flange:                | Yes                        |
| Trays:                                 | 8                          |
| Integral Scrubber:                     | Three Phase                |
| Glycol Reconcentrator:                 | 250,000 BTU/H              |
| Glycol Pump:                           | One c/w electric motor     |
| Fuel Gas Scrubber:                     | Yes                        |
| Skidded:                               | Yes                        |
| Housed:                                | Yes                        |
| Status:                                | Stored in Airdrie, Alberta |