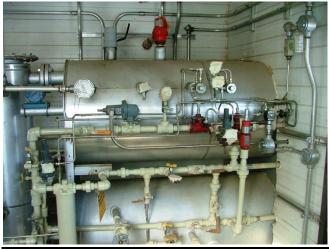

## Glycol (TEG) Dehydration Package c/w 250 MMBTU/H Glycol Regenerator DETAIL AS FOLLOWS:

| 24" OD x 1420 PSIG DEHYDRATION PACKAGE |                            |
|----------------------------------------|----------------------------|
| Packaged by Natco in 1994              |                            |
| Glycol Contactor:                      | 24" OD x 1420 psig         |
| Contactor Break Flange:                | Yes                        |
| Trays:                                 | 8                          |
| Integral Scrubber:                     | Three Phase                |
| Glycol Reconcentrator:                 | 250,000 BTU/H              |
| Glycol Pump:                           | One c/w electric motor     |
| Fuel Gas Scrubber:                     | Yes                        |
| Skidded:                               | Yes                        |
| Housed:                                | Yes                        |
| Status:                                | Stored in Airdrie, Alberta |