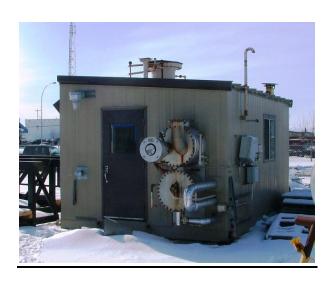

## Glycol (TEG) Dehydration Package c/w 250 MMBTU/H Glycol Regenerator DETAIL AS FOLLOWS:

| 24" OD x 1420 PSIG DEHYDRATION PACKAGE |                            |
|----------------------------------------|----------------------------|
| Packaged by Natco in 1994              |                            |
| Glycol Contactor:                      | 24" OD x 1420 psig         |
| Contactor Break Flange:                | Yes                        |
| Trays:                                 | 8                          |
| Integral Scrubber:                     | Three Phase                |
| Glycol Reconcentrator:                 | 250,000 BTU/H              |
| Glycol Pump:                           | One c/w electric motor     |
| Fuel Gas Scrubber:                     | Yes                        |
| Skidded:                               | Yes                        |
| Housed:                                | Yes                        |
| Status:                                | Stored in Airdrie, Alberta |