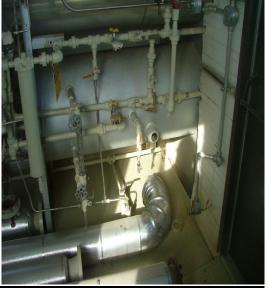

## Glycol (TEG) Dehydration Package c/w 250 MMBTU/H Glycol Regenerator DETAIL AS FOLLOWS:

| 24" OD x 1420 PSIG DEHYDRATION PACKAGE |                            |
|----------------------------------------|----------------------------|
| Packaged by Natco in 1994              |                            |
| Glycol Contactor:                      | 24" OD x 1420 psig         |
| Contactor Break Flange:                | Yes                        |
| Trays:                                 | 8                          |
| Integral Scrubber:                     | Three Phase                |
| Glycol Reconcentrator:                 | 250,000 BTU/H              |
| Glycol Pump:                           | One c/w electric motor     |
| Fuel Gas Scrubber:                     | Yes                        |
| Skidded:                               | Yes                        |
| Housed:                                | Yes                        |
| Status:                                | Stored in Airdrie, Alberta |