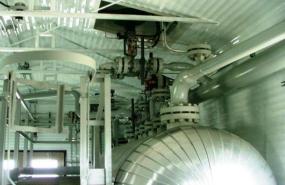

#### **HORIZONTAL SEPARATOR VESSEL (Three Phase Dressed Two Phase)**

| Sour                         |
|------------------------------|
| 48" ID x 10'-0" S/S          |
| 1800 PSIG @ 250° F           |
| -49° F                       |
| 0.125"                       |
| RT-1                         |
| Devoe 259                    |
| Yes                          |
| 6" 900# RTJ                  |
| 6" 900# RTJ                  |
| 3" 900# RTJ                  |
| 3" 900# RTJ c/w Blind Flange |
| 3" 900# RTJ                  |
| 3" 900# RTJ c/w Blind Flange |
| 24" 900# RTJ                 |
| Alberta, BC & Sask           |
|                              |

| "U" Stamp:         | Yes                                        |
|--------------------|--------------------------------------------|
|                    |                                            |
| Fuel Gas Scrubber: | 16" OD x 7'-0" S/S 285 PSIG                |
| Meter Run:         | 6" 900# Senior                             |
| Valves & Piping:   | Impregion Coated Except Fuel gas<br>System |
| Skidded:           | 10' W x 48'L                               |
| Housed:            | Yes                                        |
| Status:            | Stored in Calgary, Alberta                 |