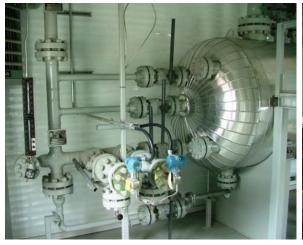

#### **HORIZONTAL SEPARATOR VESSEL (Three Phase Dressed Two Phase)**

| Sour                         |
|------------------------------|
| 48" ID x 10'-0" S/S          |
| 1800 PSIG @ 250° F           |
| -49° F                       |
| 0.125"                       |
| RT-1                         |
| Devoe 259                    |
| Yes                          |
| 6" 900# RTJ                  |
| 6" 900# RTJ                  |
| 3" 900# RTJ                  |
| 3" 900# RTJ c/w Blind Flange |
| 3" 900# RTJ                  |
| 3" 900# RTJ c/w Blind Flange |
| 24" 900# RTJ                 |
| Alberta, BC & Sask           |
|                              |

| "U" Stamp:         | Yes                                        |
|--------------------|--------------------------------------------|
|                    |                                            |
| Fuel Gas Scrubber: | 16" OD x 7'-0" S/S 285 PSIG                |
| Meter Run:         | 6" 900# Senior                             |
| Valves & Piping:   | Impregion Coated Except Fuel gas<br>System |
| Skidded:           | 10' W x 48'L                               |
| Housed:            | Yes                                        |
| Status:            | Stored in Calgary, Alberta                 |