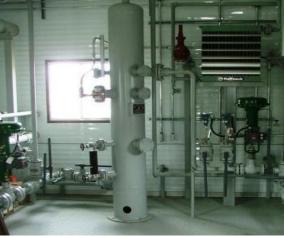

#### **HORIZONTAL SEPARATOR VESSEL (Three Phase Dressed Two Phase)**

| Sour                         |
|------------------------------|
| 48" ID x 10'-0" S/S          |
| 1800 PSIG @ 250° F           |
| -49° F                       |
| 0.125"                       |
| RT-1                         |
| Devoe 259                    |
| Yes                          |
| 6" 900# RTJ                  |
| 6" 900# RTJ                  |
| 3" 900# RTJ                  |
| 3" 900# RTJ c/w Blind Flange |
| 3" 900# RTJ                  |
| 3" 900# RTJ c/w Blind Flange |
| 24" 900# RTJ                 |
| Alberta, BC & Sask           |
|                              |

| "U" Stamp:         | Yes                                        |
|--------------------|--------------------------------------------|
|                    |                                            |
| Fuel Gas Scrubber: | 16" OD x 7'-0" S/S 285 PSIG                |
| Meter Run:         | 6" 900# Senior                             |
| Valves & Piping:   | Impregion Coated Except Fuel gas<br>System |
| Skidded:           | 10' W x 48'L                               |
| Housed:            | Yes                                        |
| Status:            | Stored in Calgary, Alberta                 |