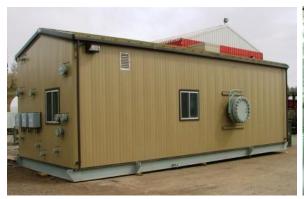

## **Horizontal Separator Skid (95% Complete)**

#### **HORIZONTAL SEPARATOR SKID (95% COMPLETE)**

Packaged in 2009 and never put into service

| "U" Stamp:         | Yes                                        |
|--------------------|--------------------------------------------|
|                    |                                            |
| Fuel Gas Scrubber: | 16" OD x 7'-0" S/S 285 PSIG                |
| Meter Run:         | 6" 900# Senior                             |
| Valves & Piping:   | Impregion Coated Except Fuel gas<br>System |
| Skidded:           | 10' W x 48'L                               |
| Housed:            | Yes                                        |
| Status:            | Stored in Calgary, Alberta                 |