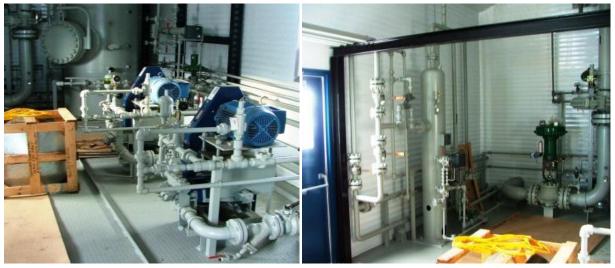

# 48" OD x 1315 PSIG Dehydration Package

## 48" OD x 1315 PSIG DEHYDRATION PACKAGE

### Packaged by Alco in 2006 and never used

| ackagea by Aleo III 2000 and never asea |                    |
|-----------------------------------------|--------------------|
| Glycol Contactor:                       | 48" OD x 1315 PSIG |
| Trays:                                  | 10                 |
| Integral Scrubber:                      | Two Phase          |
| Glycol Flash Tank:                      | Yes                |
| Glycol Reconcentrator:                  | 1,000,000 BTU/H    |
| Glycol Pumps:                           | Two                |
| Fuel Gas Scrubber:                      | Yes                |
| BPCV:                                   | Yes                |
| Meter Run:                              | 8" 600# Senior     |
| Glycol Sock Filter:                     | Yes                |
| Charcoal Filter:                        | Yes                |

| Building Heater: | Yes                 |
|------------------|---------------------|
| Skidded:         | Yes                 |
| Housed:          | Yes                 |
| Status:          | Stored in Australia |