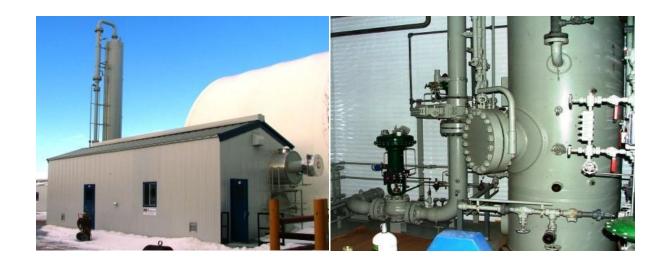

# 48" OD x 1315 PSIG Dehydration Package

## 48" OD x 1315 PSIG DEHYDRATION PACKAGE

### Packaged by Alco in 2006 and never used

| ackagea by Aleo III 2000 and never asea |                    |
|-----------------------------------------|--------------------|
| Glycol Contactor:                       | 48" OD x 1315 PSIG |
| Trays:                                  | 10                 |
| Integral Scrubber:                      | Two Phase          |
| Glycol Flash Tank:                      | Yes                |
| Glycol Reconcentrator:                  | 1,000,000 BTU/H    |
| Glycol Pumps:                           | Two                |
| Fuel Gas Scrubber:                      | Yes                |
| BPCV:                                   | Yes                |
| Meter Run:                              | 8" 600# Senior     |
| Glycol Sock Filter:                     | Yes                |
| Charcoal Filter:                        | Yes                |

| Building Heater: | Yes                 |
|------------------|---------------------|
| Skidded:         | Yes                 |
| Housed:          | Yes                 |
| Status:          | Stored in Australia |