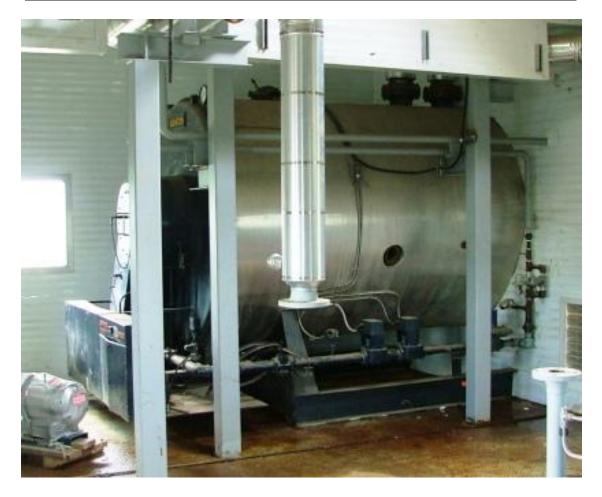

### GAS FIRED SASKATOON BOILER (Ref#: 33-1120)

- 10 MMBTU/H
- Glycol Service

| Rating:          | 10 MM BTU/H                |
|------------------|----------------------------|
| Service:         | Glycol                     |
| Manufacturer:    | Saskatoon                  |
| Design Pressure: | 5 PSI                      |
| Status:          | Connected Northern Alberta |