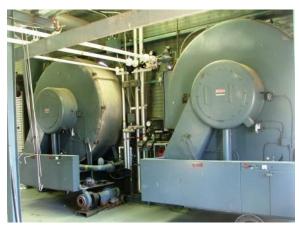

#### GAS FIRED SASKATOON BOILERS - 2 (Ref#: 33-1121)

- 29 MMBTU/H
- 150 psig @ 450° F

| Built by Saskatoon Boiler in 1975 |                            |  |
|-----------------------------------|----------------------------|--|
| Rating:                           | 29.7 MM BTU/H              |  |
| Model:                            | FWG-700                    |  |
| Design Pressure:                  | 150 PSI @ 450° F           |  |
| Status:                           | Connected Northern Alberta |  |