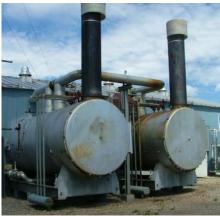

#### GAS FIRED SASKATOON BOILERS - 2 (Ref#: 33-1121)

- 29 MMBTU/H
- 150 psig @ 450° F

| Built by Saskatoon Boiler in 1975 |                            |  |
|-----------------------------------|----------------------------|--|
| Rating:                           | 29.7 MM BTU/H              |  |
| Model:                            | FWG-700                    |  |
| Design Pressure:                  | 150 PSI @ 450° F           |  |
| Status:                           | Connected Northern Alberta |  |