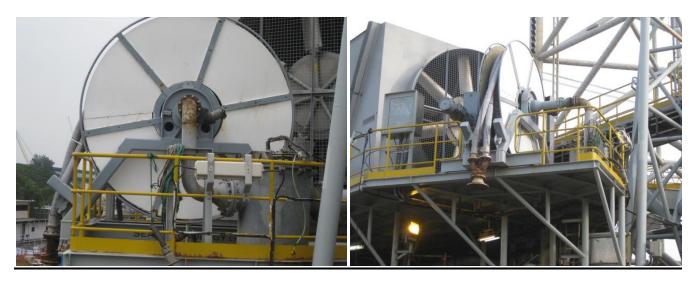

#### System Description

The Pre-Load Sea Jet is a new seawater delivery tool designed to eliminate the hazards and inefficiencies associated with current pre-load delivery systems. This simple lightweight system utilizes technologies from other industries to minimize weight and space consumption. High rates of seawater is delivered to pre-load tanks through a unique compact flexible conduit deployed from a simple delivery reel. The pump is plugged into the feeding end of the conduit, lowered into the water by the reel and turned on with soft-start powering. The conduit is a combination of a specially designed

high strength, 10" flexible flat hose bundle with integrated shielded The power cable. reel easily operated by one worker. Pre-Load Sea Jet is simple to maintain operate by having as few components as possible. Large volumes of preload water can be pumped to the rig safely and quickly.

#### Features & Benefits

- > SAFE: Allows safe deployment and extraction of high rate pre-load deepwell pumps.
- > PLUG & PLAY: Modular design makes switching out components quick and easy.
- LOAD REDUCTION: Significantly lighter than any other sea delivery system on the market.
- > SAVES SPACE: Placed along side the leg well. Leaves room for the spud can while under tow.
- EASY MAINTENANCE: Easy to remove and work on any part.
- EFFECTIVE: Seawater delivery pump rates can be designed for as high as 8,000gpm.