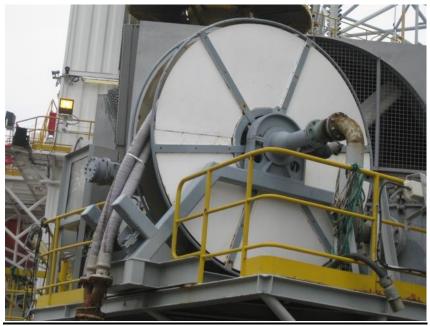

#### System Description

The Pre-Load Sea Jet is a new seawater delivery tool designed to eliminate the hazards and inefficiencies associated with current pre-load delivery systems. This simple lightweight system utilizes technologies from other industries to minimize weight and space consumption. High rates of seawater is delivered to pre-load tanks through a unique compact flexible conduit deployed from a simple delivery reel. The pump is plugged into the feeding end of the conduit, lowered into the water by the reel and turned on with soft-start powering. The conduit is a combination of a specially designed

high strength, 10" flexible flat hose bundle with integrated shielded The power cable. reel easily operated by one worker. Pre-Load Sea Jet is simple to maintain operate by having as few components as possible. Large volumes of preload water can be pumped to the rig safely and quickly.

#### Features & Benefits

- > SAFE: Allows safe deployment and extraction of high rate pre-load deepwell pumps.
- > PLUG & PLAY: Modular design makes switching out components quick and easy.
- LOAD REDUCTION: Significantly lighter than any other sea delivery system on the market.
- > SAVES SPACE: Placed along side the leg well. Leaves room for the spud can while under tow.
- EASY MAINTENANCE: Easy to remove and work on any part.
- EFFECTIVE: Seawater delivery pump rates can be designed for as high as 8,000gpm.