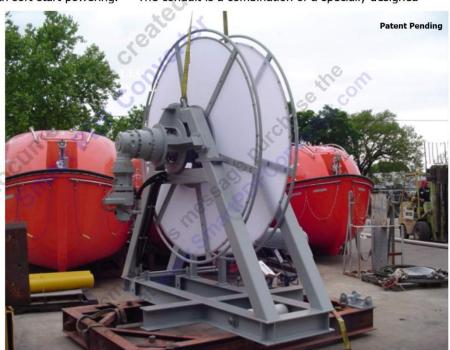

## Two (2) Used Sea Jet Reels

#### System Description

The Pre-Load Sea Jet is a new seawater delivery tool designed to eliminate the hazards and inefficiencies associated with current pre-load delivery systems. This simple lightweight system utilizes technologies from other industries to minimize weight and space consumption. High rates of seawater is delivered to pre-load tanks through a unique compact flexible conduit deployed from a simple delivery reel. The pump is plugged into the feeding end of the conduit, lowered into the water by the reel and turned on with soft-start powering. The conduit is a combination of a specially designed

high strength, 10" flexible flat hose bundle with integrated shielded The power cable. reel easily operated by one worker. Pre-Load Sea Jet is simple to maintain operate by having as few components as possible. Large volumes of preload water can be pumped to the rig safely and quickly.