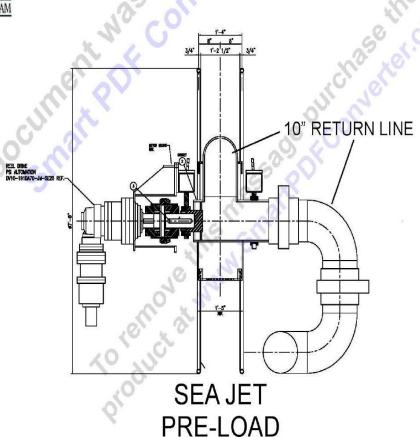

# Deepwell PreLoad Sea Jet System

A Large Load Management Tool

# **Specifications**