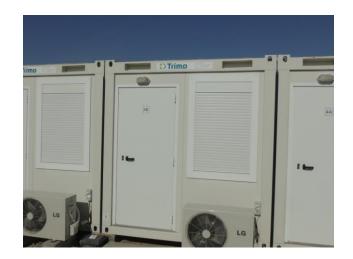

#### **Accommodation Package 1:**

- · Office area in 2 separate buildings consisting of 11 offices meeting room pantry and toilets
- 108 x rooms with bathrooms, these can be used as single or 2 man rooms
- · 108 x 4 man sleeper rooms (no bathrooms attached) and 4 x blocks of 4 ablutions
- 25 x 2 man rooms with bathrooms
- Large dining hall with kitchen capable of 400 meals in one sitting
- Senior dining room with full kitchen serving 120 meals in one sitting
- Full laundry
- Labor recreation room
- Mosque
- · Full gym complete with equipment
- · Clinic with reception, shower and toilet
- Security operations room

# Photographs (Relating to Package 1 – further Photographs of Package 2 & 3 upon request)