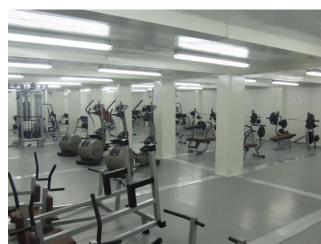

#### **Accommodation Package 1:**

- · Office area in 2 separate buildings consisting of 11 offices meeting room pantry and toilets
- 108 x rooms with bathrooms, these can be used as single or 2 man rooms
- · 108 x 4 man sleeper rooms (no bathrooms attached) and 4 x blocks of 4 ablutions
- 25 x 2 man rooms with bathrooms
- Large dining hall with kitchen capable of 400 meals in one sitting
- Senior dining room with full kitchen serving 120 meals in one sitting
- Full laundry
- Labor recreation room
- Mosque
- · Full gym complete with equipment
- · Clinic with reception, shower and toilet
- Security operations room

# Photographs (Relating to Package 1 – further Photographs of Package 2 & 3 upon request)