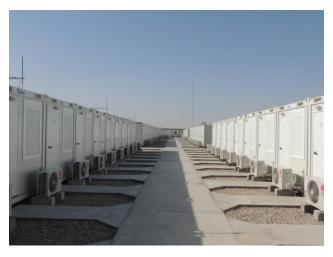

#### **Accommodation Package 1:**

- · Office area in 2 separate buildings consisting of 11 offices meeting room pantry and toilets
- 108 x rooms with bathrooms, these can be used as single or 2 man rooms
- · 108 x 4 man sleeper rooms (no bathrooms attached) and 4 x blocks of 4 ablutions
- 25 x 2 man rooms with bathrooms
- Large dining hall with kitchen capable of 400 meals in one sitting
- Senior dining room with full kitchen serving 120 meals in one sitting
- Full laundry
- Labor recreation room
- Mosque
- · Full gym complete with equipment
- · Clinic with reception, shower and toilet
- Security operations room

# Photographs (Relating to Package 1 – further Photographs of Package 2 & 3 upon request)