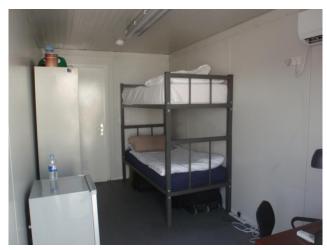

#### **Accommodation Package 1:**

- · Office area in 2 separate buildings consisting of 11 offices meeting room pantry and toilets
- 108 x rooms with bathrooms, these can be used as single or 2 man rooms
- · 108 x 4 man sleeper rooms (no bathrooms attached) and 4 x blocks of 4 ablutions
- 25 x 2 man rooms with bathrooms
- Large dining hall with kitchen capable of 400 meals in one sitting
- Senior dining room with full kitchen serving 120 meals in one sitting
- Full laundry
- Labor recreation room
- Mosque
- · Full gym complete with equipment
- · Clinic with reception, shower and toilet
- Security operations room

# Photographs (Relating to Package 1 – further Photographs of Package 2 & 3 upon request)