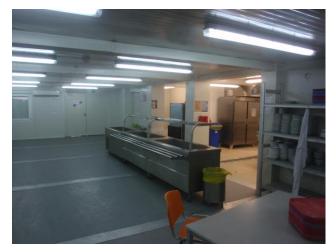

#### **Accommodation Package 1:**

- · Office area in 2 separate buildings consisting of 11 offices meeting room pantry and toilets
- 108 x rooms with bathrooms, these can be used as single or 2 man rooms
- · 108 x 4 man sleeper rooms (no bathrooms attached) and 4 x blocks of 4 ablutions
- 25 x 2 man rooms with bathrooms
- Large dining hall with kitchen capable of 400 meals in one sitting
- Senior dining room with full kitchen serving 120 meals in one sitting
- Full laundry
- Labor recreation room
- Mosque
- · Full gym complete with equipment
- · Clinic with reception, shower and toilet
- Security operations room

# Photographs (Relating to Package 1 – further Photographs of Package 2 & 3 upon request)