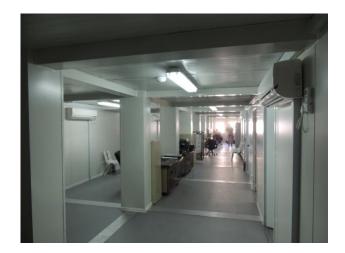

#### **Accommodation Package 1:**

- · Office area in 2 separate buildings consisting of 11 offices meeting room pantry and toilets
- 108 x rooms with bathrooms, these can be used as single or 2 man rooms
- · 108 x 4 man sleeper rooms (no bathrooms attached) and 4 x blocks of 4 ablutions
- 25 x 2 man rooms with bathrooms
- Large dining hall with kitchen capable of 400 meals in one sitting
- Senior dining room with full kitchen serving 120 meals in one sitting
- Full laundry
- Labor recreation room
- Mosque
- · Full gym complete with equipment
- · Clinic with reception, shower and toilet
- Security operations room

# Photographs (Relating to Package 1 – further Photographs of Package 2 & 3 upon request)