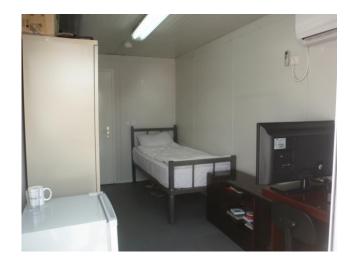

#### **Accommodation Package 1:**

- · Office area in 2 separate buildings consisting of 11 offices meeting room pantry and toilets
- 108 x rooms with bathrooms, these can be used as single or 2 man rooms
- · 108 x 4 man sleeper rooms (no bathrooms attached) and 4 x blocks of 4 ablutions
- 25 x 2 man rooms with bathrooms
- Large dining hall with kitchen capable of 400 meals in one sitting
- Senior dining room with full kitchen serving 120 meals in one sitting
- Full laundry
- Labor recreation room
- Mosque
- · Full gym complete with equipment
- · Clinic with reception, shower and toilet
- Security operations room

# Photographs (Relating to Package 1 – further Photographs of Package 2 & 3 upon request)