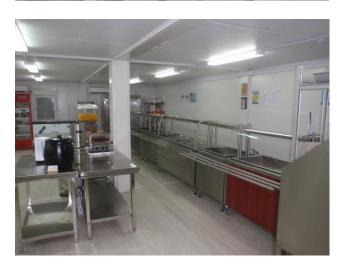

#### **Accommodation Package 1:**

- · Office area in 2 separate buildings consisting of 11 offices meeting room pantry and toilets
- 108 x rooms with bathrooms, these can be used as single or 2 man rooms
- · 108 x 4 man sleeper rooms (no bathrooms attached) and 4 x blocks of 4 ablutions
- 25 x 2 man rooms with bathrooms
- Large dining hall with kitchen capable of 400 meals in one sitting
- Senior dining room with full kitchen serving 120 meals in one sitting
- Full laundry
- Labor recreation room
- Mosque
- · Full gym complete with equipment
- · Clinic with reception, shower and toilet
- Security operations room

# Photographs (Relating to Package 1 – further Photographs of Package 2 & 3 upon request)