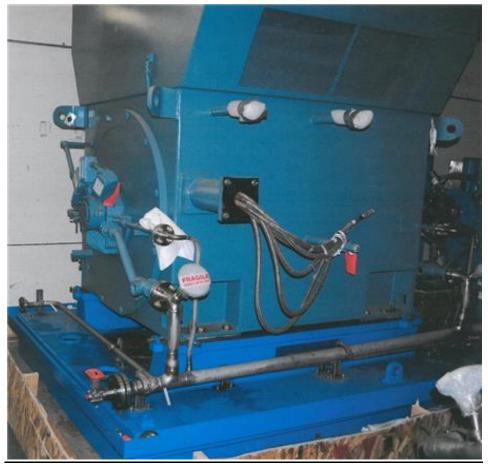

# <u>Section 10 – Process Equipment (Onshore) -</u> <u>Sales Item 10-02-0515</u>

**LEAN AMINE CIRCULATING PUMP.** 

**Located in Alberta - Canada - UNUSED** 

**Full OEM Documentation Package Available.** 



### **Technical Details:**

Make: Sultzer

Type: MSD 8 STG

Size: 6 x 8 x 12.5 BX

Rate: 2019 US Gpm @ 1822psi

Motor: 3000 Hp (4000/3/60)

Additions: Lube Oil System

Original Cost: Circa \$1,000,000 US Dollars

Condition: Crated, unused and internally stored

Location: Alberta, Canada



## **Photographs:**









## **DETAIL AS FOLLOWS:**

#### Notes:

- Contact Phoenix Project Engineering for further details or arrangement of Inspection.
- Contact Phoenix Project Engineering for price indications.
- Package available Subject to Prior Sale
- Full original Documentation Packages from Manufacture and Testing are available.