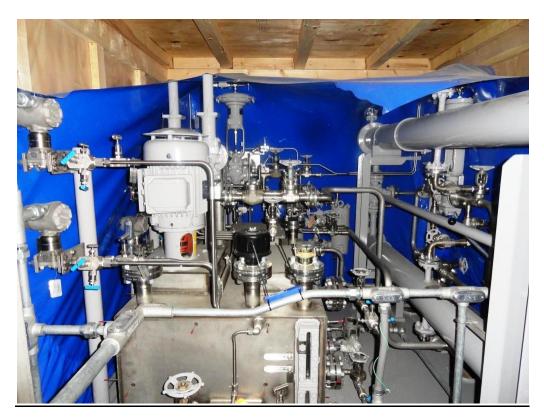

# <u>Section 10 – Process Equipment (Onshore) -</u> <u>Sales Item 10-02-0515</u>

**LEAN AMINE CIRCULATING PUMP.** 

**Located in Alberta - Canada - UNUSED** 

**Full OEM Documentation Package Available.** 



### **Technical Details:**

Make: Sultzer

Type: MSD 8 STG

Size: 6 x 8 x 12.5 BX

Rate: 2019 US Gpm @ 1822psi

Motor: 3000 Hp (4000/3/60)

Additions: Lube Oil System

Original Cost: Circa \$1,000,000 US Dollars

Condition: Crated, unused and internally stored

Location: Alberta, Canada



## **Photographs:**









## **DETAIL AS FOLLOWS:**

#### Notes:

- Contact Phoenix Project Engineering for further details or arrangement of Inspection.
- Contact Phoenix Project Engineering for price indications.
- Package available Subject to Prior Sale
- Full original Documentation Packages from Manufacture and Testing are available.