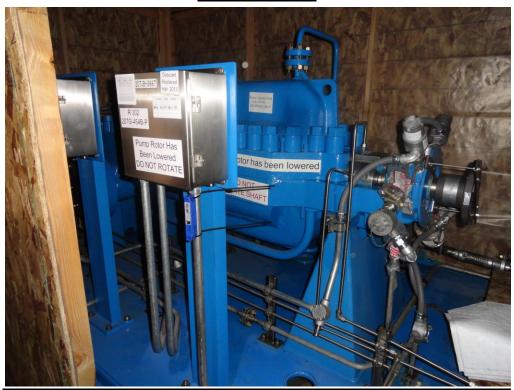

# <u>Section 10 – Process Equipment (Onshore) -</u> <u>Sales Item 10-02-0515</u>

**LEAN AMINE CIRCULATING PUMP.** 

**Located in Alberta - Canada - UNUSED** 

**Full OEM Documentation Package Available.** 



### **Technical Details:**

Make: Sultzer

Type: MSD 8 STG

Size: 6 x 8 x 12.5 BX

Rate: 2019 US Gpm @ 1822psi

Motor: 3000 Hp (4000/3/60)

Additions: Lube Oil System

Original Cost: Circa \$1,000,000 US Dollars

Condition: Crated, unused and internally stored

Location: Alberta, Canada



## **Photographs:**









## **DETAIL AS FOLLOWS:**

#### Notes:

- Contact Phoenix Project Engineering for further details or arrangement of Inspection.
- Contact Phoenix Project Engineering for price indications.
- Package available Subject to Prior Sale
- Full original Documentation Packages from Manufacture and Testing are available.