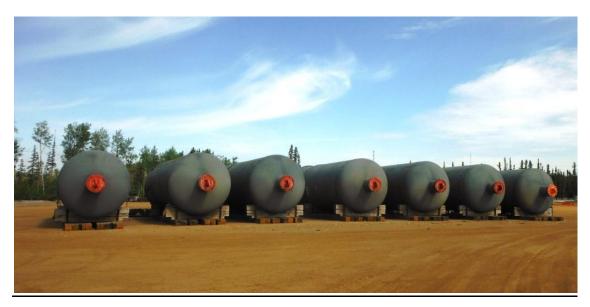

# MOLECULAR SIEVE / PRESSURE SWING ADSORPTION TOWERS – 6 off Units Available.

**Located in Alberta - Canada - UNUSED** 

**Full OEM Documentation Package Available.** 

#### **Technical Details:**

Make: Fully Certified / Approved Fabricator

Built: 2011 – stored and unused

Overall Size: 138" ID (11-6") x 23'-6" S/S. 43'-9" OAL.

Pressure: 500psi @ 250 Deg F.

MDMT: -45 Deg F @ 500psi.

Weight Empty: 132,400lbs (60,000 Kg)

Additional Details: Vessels are complete with RT-1, CRN#

V2062.2, 'U' Stamp & National Board #.

Original Cost: Circa \$600,000 US Dollars each.

Storage Location: Alberta, Canada