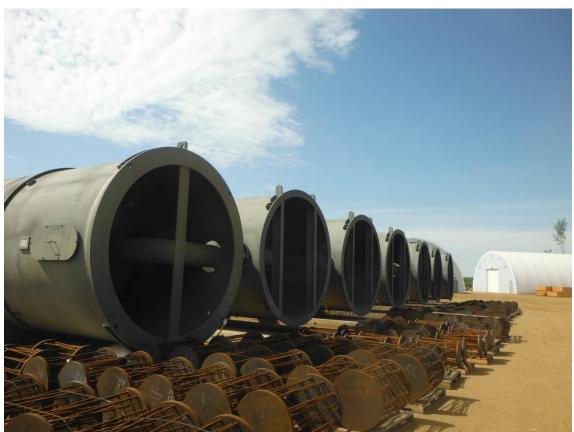

# MOLECULAR SIEVE / PRESSURE SWING ADSORPTION TOWERS – 6 off Units Available.

**Located in Alberta - Canada - UNUSED** 

**Full OEM Documentation Package Available.** 

#### **Technical Details:**

Make: Fully Certified / Approved Fabricator

Built: 2011 – stored and unused

Overall Size: 138" ID (11-6") x 23'-6" S/S. 43'-9" OAL.

Pressure: 500psi @ 250 Deg F.

MDMT: -45 Deg F @ 500psi.

Corrosion Allowance: 0.063"

Head & Shell Material: SA-516-70N.

Entry Point Sizes: Inlet 20" 300# RFWN, Outlet 10" 300#

RFWN, Manway 24" 300# RFWN

Volume: 21,238 Gallons

Insulated: No

Refractory: No

Condition: Stored unused